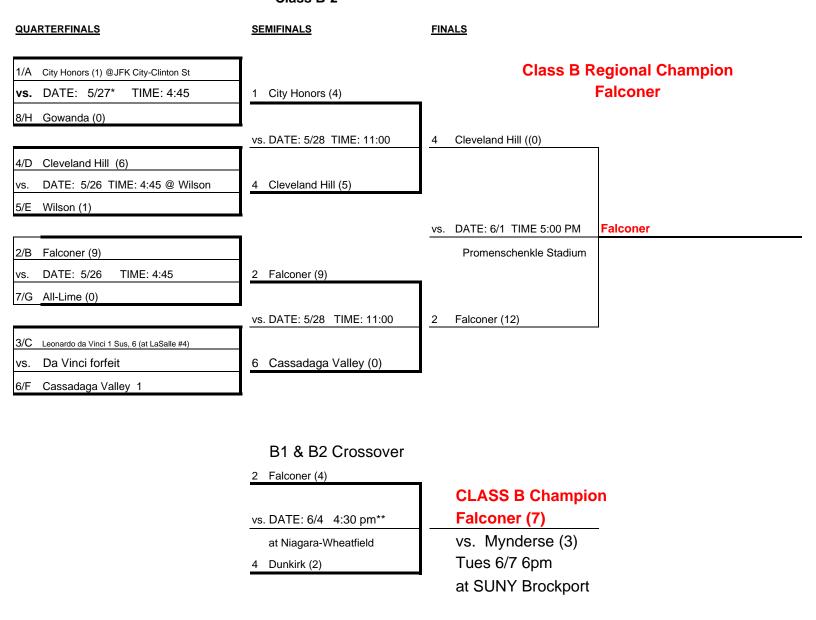

#### Softball Sectional Brackets 2011 Class B-2

<sup>\*</sup> Rescheduled from 5/26 due to rainout or game not played to completion

<sup>\*\*</sup> Time was changed 6/2 9:30am

6/F Portville (10)